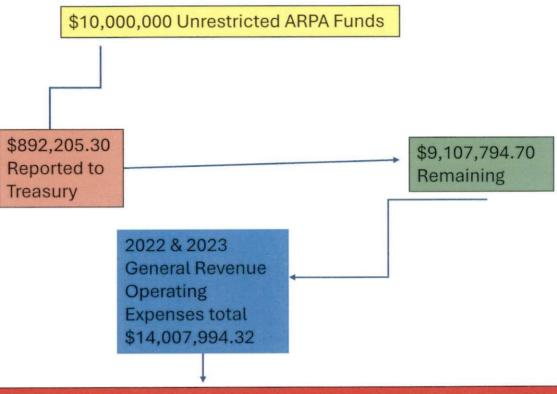

# 2024 Proposed Budget Amendments

Laid out per statute May 23, 2024

\$9,107,794.70 is utilized to partially reimburse these expenses – effectively ending the reporting requirement to Treasury for these funds

Total ARPA Funds Received: \$17,208,540 - \$10,000,000 Unrestricted = \$7,208,540

\$7,208,540 Restricted funds -\$4,381,209.48 spent (as of May 16, 2024) = \$2,827,330.52 to be allocated by 12/31/2024 Fund Balance 1/1/2024