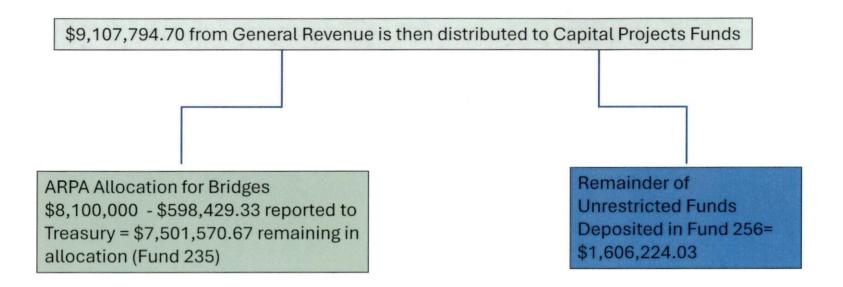

# 2024 Proposed Budget Amendments

Laid out per statute May 23, 2024

\$9,107,794.70 is utilized to partially reimburse these expenses – effectively ending the reporting requirement to Treasury for these funds

Proposed 235 - Road and Bridge Capital Amendment

Fund Balance \$2,132,412.00

| Paris Bulance |                                    |                  |              | 2024 Proposed  |
|---------------|------------------------------------|------------------|--------------|----------------|
| ACCOUNT ID    | Description                        | Fund Name        | Approved     | Amended        |
| 235-46611     | Interest                           | Capital Requests | \$10,000.00  | \$10,000.00    |
| 235-49101     | Transfer In - General Fund         | Capital Requests | \$0.00       | \$7,501,575.00 |
| 235-49290     | Transfer In - Road Sales Tax       | Capital Requests | \$500,000.00 | \$500,000.00   |
|               |                                    |                  |              | \$8,011,575.00 |
| 235-610-53720 | Project Expenditures               | Capital Requests | \$450,000.00 | \$7,951,575.00 |
| 235-800-59504 | Disbursements-Municipal Cost Share | Capital Requests | \$50,000.00  | \$50,000.00    |
| Total         |                                    |                  |              | \$8,001,575.00 |

Ending Fund Balance \$2,142,412.00

Fund Balance \$0.00

| ACCOUNT ID    | Description                             | Approved Sub-lines | Approved       | 2024 Auditor Proposed Amended |
|---------------|-----------------------------------------|--------------------|----------------|-------------------------------|
| 256-41311     | Marijuana Sales Tax                     |                    | \$0.00         | \$0.00                        |
| 256-46611     | Interest                                |                    | \$2,500.00     | \$2,500.00                    |
| 256-48310     | Sale of Assets                          |                    | \$1,000,000.00 | \$1,000,000.00                |
| 256-49101     | Transfer In - General Fund              |                    | \$200,000.00   | \$1,706,225.00                |
|               |                                         |                    |                | \$2,708,725.00                |
| 256-610-52515 | Expenses                                |                    | \$0.00         | \$0.00                        |
| 256-610-54700 | Land, Buildings & Building Improvements |                    | \$1,000,000.00 | \$2,706,225.00                |
| Total         |                                         |                    |                | \$2,706,225.00                |