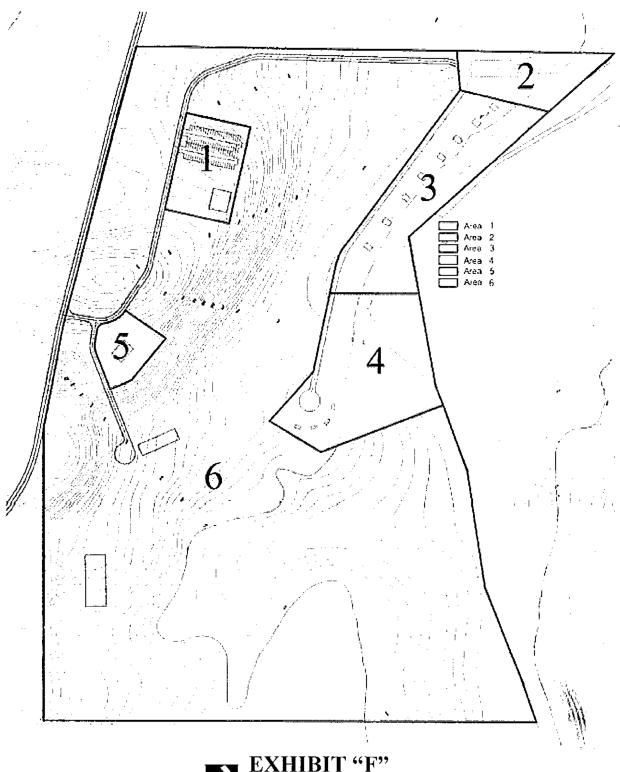

#### PART 1 - BASIC SERVICES

The objective of this Scope of Services is to full site grading, roadway design, as well as storm water collection and conveyance design for the proposed Municipal Campus and the five proposed commercial lots to the east and south of the Campus. The development area is approximately 42 acres. The site will be regulated by design standards of the City of Ozark. Roadways will be both public and private with the public roadway design to meet City of Ozark design standards. Engineer will also assist Client with preparation of bid documents, cost estimates, solicitation of bidders, attend the bid opening, and assist with contract preparation by the contractor.

#### Task 2 – SITE GRADING

A. Consultant shall provide a mass site grading design for Government Plaza area of the development. Engineer will work with Christian County personnel on specific requirements for government plaza buildings and parking areas. Grading will also be incorporated into all phases of design: utilities, storm water, and roadway. Site specific grading for the 5 out-lots is excluded from this proposal.

#### Task 3 - STORM WATER DESIGN

- A. Consultant shall design storm water collection and conveyances (e.g., pipes, inlets, ditches, etc.) for the property of approximately 40 acres. All storm water collected will be directed to one of three previously designed detention basins. Designs and engineering report will be submitted to the City of Ozark for review.
- B. Consultant shall prepare a sediment and erosion control plan as well as a Storm Water Pollution Prevention Plan (SWPPP) for the property to assist in limiting erosion and sediment from leaving the site during construction. These documents are to be used as a starting point for the project but will need to be kept updated and revised as necessary by the Client or his contractor during construction.

#### Task 4 – ROADWAY DESIGN

- A. Consultant shall prepare plan and profile sheets, typical sections, and x-sections for both the public roadway, between 25<sup>th</sup> St. and Hwy 14, and the private roadway, primarily looping around the government complex, for the development. The public roadway plans will be designed to City of Ozark standards and will be submitted to the City of Ozark for review.
- B. Engineer will extract six core samples from the existing roadway to verify construction meets current City of Ozark design standards.
- C. Consultant will prepare a Traffic Impact Study (TIS) for the development. The TIS will be submitted to the City of Ozark and MoDOT for their review and assessment of the public roadway connections at 25<sup>th</sup> Street and at Hwy 14. At this time, it is not anticipated this development will require improvements to