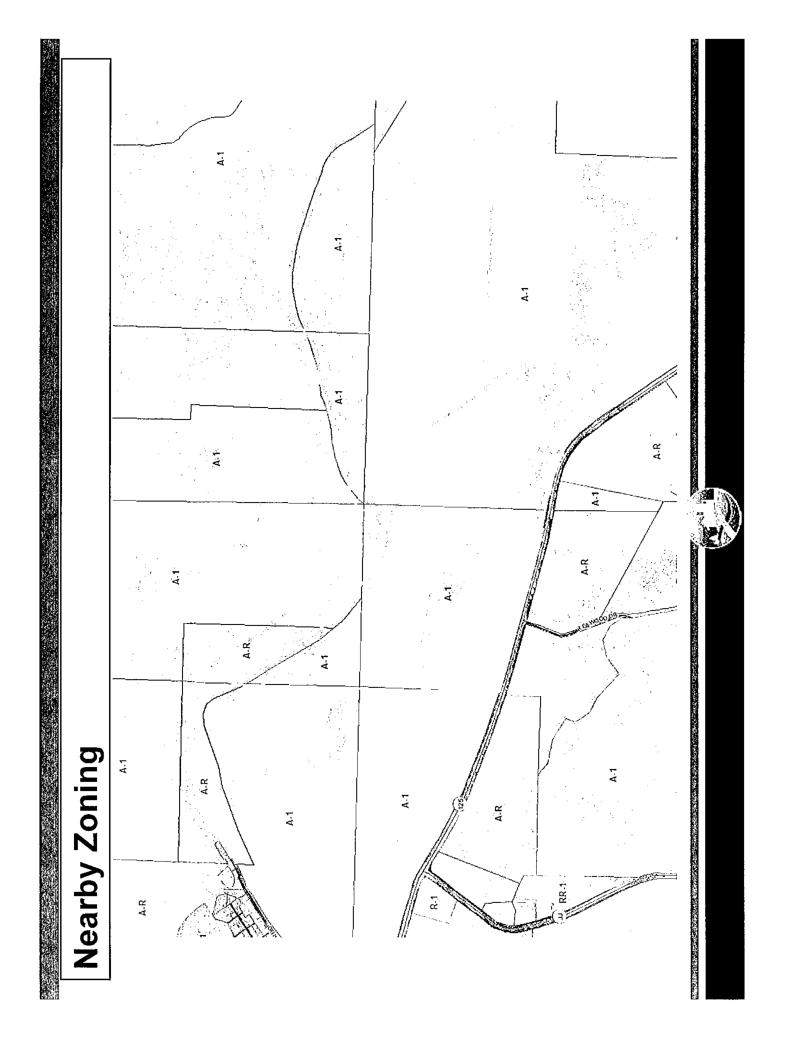

ommission to amend the final development plan.

Done this 6<sup>th</sup> day of December, 2022, at 10:45 a.m.

CHRISTIAN COUNTY COMMISSION

Ralph Phillips

Presiding Commissioner

Lynn/Morris

Commissioner, Eastern District

ABSENT

Hosea Bilyeu Commissioner, Western District

ATTEST:

Kay Browh County Clerk

23385-000\ 383506.doc

X 12/9/2022 Yes Dated:

<u>8-22</u> Yes\_<u>/</u> Dated:<u>/2</u>

Yes\_\_\_\_ Dated:\_\_\_\_\_

# PLANNING & DEVELOPMENT DEPARTMENT STAFF REPORT

**Request for Zoning Change - PUD** 

HEARING DATE: December 6, 2022

CASE NUMBER: 2022-0265

**APPLICANT: Lombardo Holdings 2, LLC** 

**REPRESENTATIVE: Chad C. Shook** 

**CURRENT ZONING: A-1 (Agriculture)** 

**PROPOSED ZONING: Planned Unit Development** 



1106 W. Jackson St., Ozark, MO 65721 (417) 581-7242







### **PROJECT DESCRIPTION**

The applicant is proposing a Planned Unit Development known as the "Finley River Outpost" in order to allow for a mixed-use event venue. The property is approximately 95 acres located along Missouri State Highway 125, east of Lindenlure Drive and is currently being used for agricultural and residential purposes.

The proposed development is a mix of uses including equestrian riding facilities and stables, saloon/welcome center, wedding/event center, pavilions, nightly rental cabins and glamping facilities (upscale camping).

The primary use will be a wedding venue. The wedding/event center will house indoor events, while the pavilion will be used for outdoor weddings. The cabins and glamping units will be used mostly by wedding guests. Horseback riding and ca