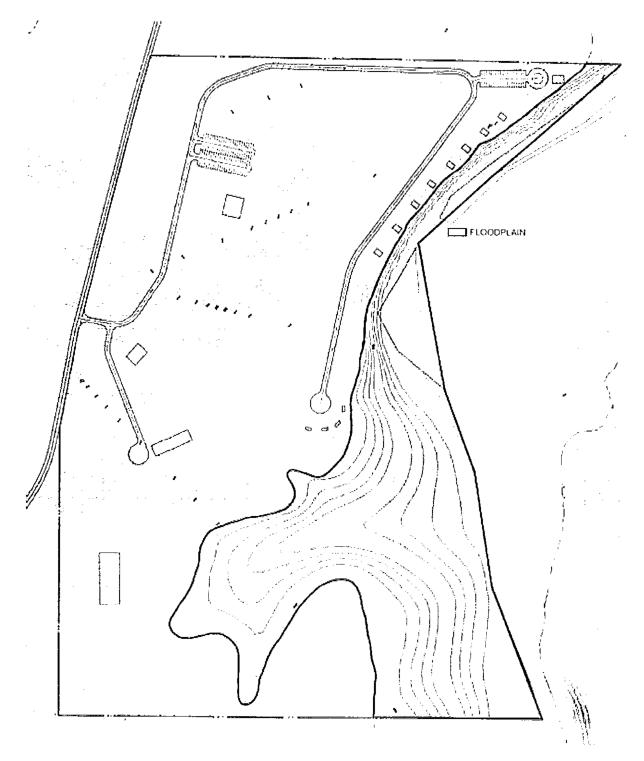

#### PART 1 - BASIC SERVICES

The objective of this Scope of Services is to full site grading, roadway design, as well as storm water collection and conveyance design for the proposed Municipal Campus and the five proposed commercial lots to the east and south of the Campus. The development area is approximately 42 acres. The site will be regulated by design standards of the City of Ozark. Roadways will be both public and private with the public roadway design to meet City of Ozark design standards. Engineer will also assist Client with preparation of bid documents, cost estimates, solicitation of bidders, attend the bid opening, and assist with contract preparation by the contractor.

#### Task 2 – SITE GRADING

A. Consultant shall provide a mass site grading design for Government Plaza area of the development. Engineer will work with Christian County personnel on specific requirements for government plaza buildings and parking areas. Grading will also be incorporated into all phases of design: utilities, storm water, and roadway. Site specific grading for the 5 out-lots is excluded from this proposal.

#### Task 3 - STORM WATER DESIGN

- A. Consultant shall design storm water collection and conveyances (e.g., pipes, inlets, ditches, etc.) for the property of approximately 40 acres. All storm water collected will be directed to one of three previously designed detention basins. Designs and engineering report will be submitted to the City of Ozark for review.
- B. Consultant shall prepare a sediment and erosion control plan as well as a Storm Water Pollution Prevention Plan (SWPPP) for the property to assist in limiting erosion and sediment from leaving the site during construction. These documents are to be used as a starting point for the project but will need to be kept updated and revised as necessary by the Client or his contractor during construction.

#### Task 4 – ROADWAY DESIGN

- A. Consultant shall prepare plan and profile sheets, typical sections, and x-sections for both the public roadway, between 25<sup>th</sup> St. and Hwy 14, and the private roadway, primarily looping around the government complex, for the development. The public roadway plans will be designed to City of Ozark standards and will be submitted to the City of Ozark for review.
- B. Engineer will extract six core samples from the existing roadway to verify construction meets current City of Ozark design standards.
- C. Consultant will prepare a Traffic Impact Study (TIS) for the development. The TIS will be submitted to the City of Ozark and MoDOT for their review and assessment of the public roadway connections at 25<sup>th</sup> Street and at Hwy 14. At this time, it is not anticipated this development will require improvements to