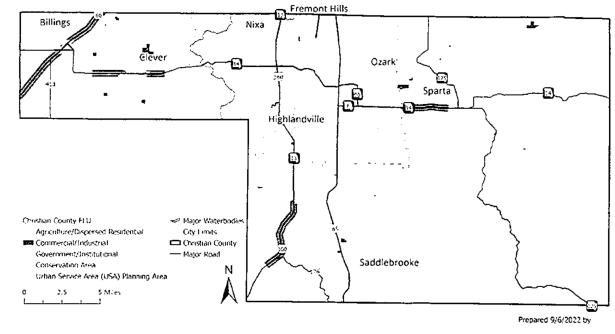

ation of new business types that can be successful in the future.

#### CHRISTIAN COUNTY CURRENT LAND USE



SMCOG Southwest Missouri **COUNCIL OF GOVERNMENTS** 

SMCOG COUNCIL OF COVERTMENTS

# Land Use



- 1. Encourage appropriate and efficient use of land while enhancing the natural and built environment.
- 2. Residential: Support growth outside of city limits to expand residential opportunities within the county.
- 3. Agriculture: Preserve and protect existing agricultural lands.

## CHRISTIAN COUNTY FUTURE LAND USE





- Commercial: Identify appropriate locations within transportation corridors for commercial and industrial growth.
- Commercial: Encourage new commercial and industrial development that is compatible with surrounding land uses.

#### CHRISTIAN COUNTY FUTURE LAND USE





SMCOG CUNCIL CF GOVERNMENTS

# Implementation



|                                                                                                                                                                                                                                           |              |                                                                                                                                                                                                                      | Responsible E                  | ntity                             |                     |                                                    |                 | Existing        | Potential Fund-      |
|---------------------------------------------------------------------------