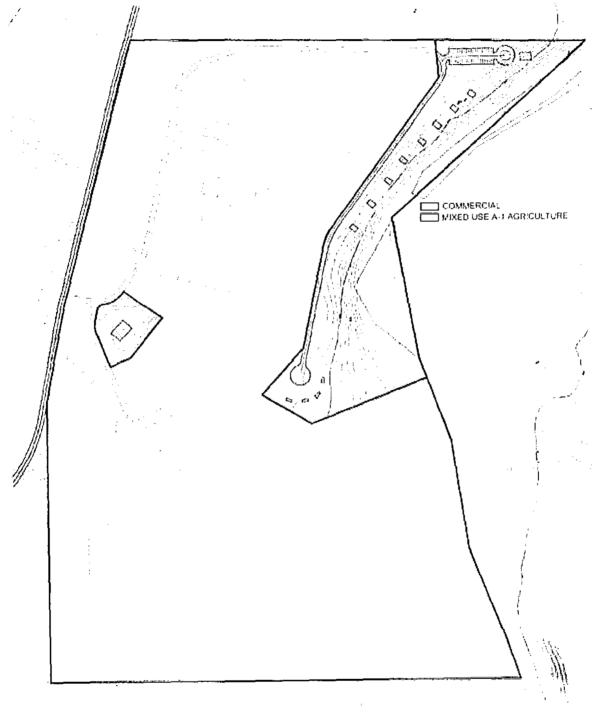

#### PART 1 - BASIC SERVICES

The objective of this Scope of Services is to full site grading, roadway design, as well as storm water collection and conveyance design for the proposed Municipal Campus and the five proposed commercial lots to the east and south of the Campus. The development area is approximately 42 acres. The site will be regulated by design standards of the City of Ozark. Roadways will be both public and private with the public roadway design to meet City of Ozark design standards. Engineer will also assist Client with preparation of bid documents, cost estimates, solicitation of bidders, attend the bid opening, and assist with contract preparation by the contractor.

#### Task 2 – SITE GRADING

A. Consultant shall provide a mass site grading design for Government Plaza area of the development. Engineer will work with Christian County personnel on specific requirements for government plaza buildings and parking areas. Grading will also be incorporated into all phases of design: utilities, storm water, and roadway. Site specific grading for the 5 out-lots is excluded from this proposal.

#### Task 3 - STORM WATER DESIGN

- A. Consultant shall design storm water collection and conveyances (e.g., pipes, inlets, ditches, etc.) for the property of approximately 40 acres. All storm water collected will be directed to one of three previously designed detention basins. Designs and engineering report will be submitted to the City of Ozark for review.
- B. Consultant shall prepare a sediment and erosion control plan as well as a Storm Water Pollution Prevention Plan (SWPPP) for the property to assist in limiting erosion and sediment from leaving the site during construction. These documents are to be used as a starting point for the project but will need to be kept updated and revised as necessary by the Client or his contractor during construction.

#### Task 4 – ROADWAY DESIGN

- A. Consultant shall prepare plan and profile sheets, typical sections, and x-sections for both the public roadway, between 25<sup>th</sup> St. and Hwy 14, and the private roadway, primarily looping around the government complex, for the development. The public roadway plans will be designed to City of Ozark standards and will be submitted to the City of Ozark for review.
- B. Engineer will extract six core samples from the existing roadway to verify construction meets current City of Ozark design standards.
- C. Consultant will prepare a Traffic Impact Study (TIS) for the development. The TIS will be submitted to the City of Ozark and MoDOT for their review and assessment of the public roadway connections at 25<sup>th</sup> Street and at Hwy 14. At this time, it is not anticipated this development will require improvements to