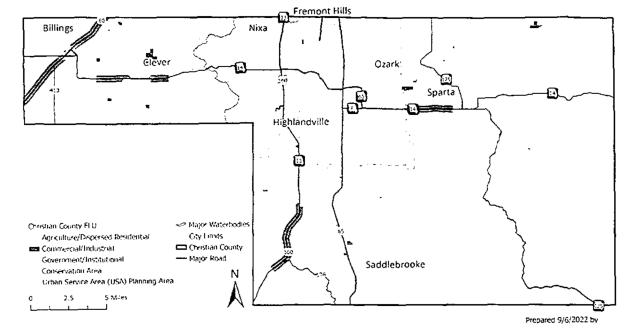

#### ATTACHMENTS:

- 120622 Sales Tax Distribution 4th Quarter (PDF)
- 120622 MU Extension Budget Proposal (PDF)
- 120622 Approval of Architectural Design and Engineering Work Orders (PDF)
- 120622 Big Bear Shredding LLC renewal letter (PDF)
- 120622 Esri Incorporated -contract renewal (PDF)
- 120622 SMCOG -Recent Adoption of a New County Comprehensive Plan (PDF)
- 120622 REZONING Lombardo Holdings 2 LLC (CASE # 2022 0265) (PDF)
- 120622 REZONING V and D Properties LLC (CASE # 2022 0284) (PDF)