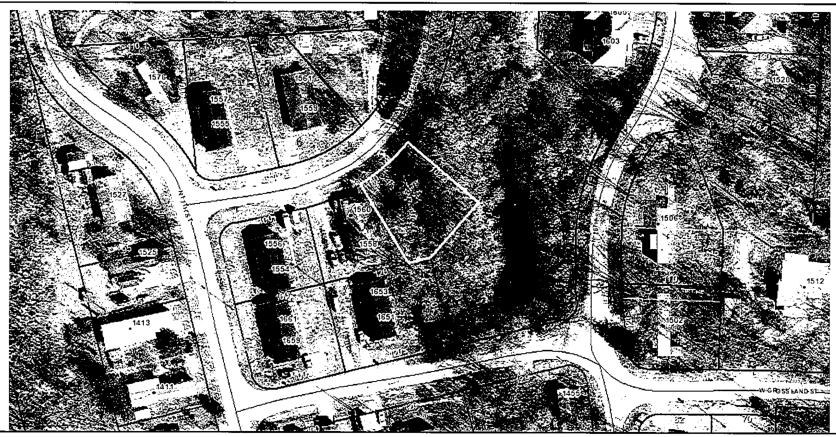

ELOPMENT DEPARTMENT STAFF REPORT

**Request for Zoning Change** 

HEARING DATE: December 6, 2022

**CASE NUMBER: 2022-0284** 

**APPLICANT: V&D Properties LLC** 

CURRENT ZONING: R-1 (Suburban Residence)

**PROPOSED ZONING: R-2 (1 & 2 Family Residence)** 



### **LOCATION:** To the east of 1560 N Clearwater Circle - Ozark



Surrounding land uses include legal non-conforming duplexes and legal non-conforming mobile homes.





21

**Nearby Zoning** 

**PROJECT DESCRIPTION:** The applicant proposes a change in zoning for a 9,100 square foot parcel from R-1 to R-2. The applicant wishes to construct a duplex to match the nearby properties. A single-family dwelling within the R-2 zoning district requires a lot size of 9,000 square feet and a duplex requires a lot size of 10,000 square feet.



Article 37, Section 1 also requires that properties zoned R-2 by served by both public sewer and public water supply.

# PLANNING / LAND USE ANALYSIS:

# Land Use Plan:

Christian County's future land use plan notes this property is designated as mixed use, as shown on the Figure A-2 within the 2009 Comprehensive Plan. The City of Ozark's Future Land Use Map also notes this area as mixed use.

# **Compatibility:**

The entire Spring Valley Estates subdivision is zoned R-1 Suburban Residence. The parcel proposed to be re-zoned as R-2 is located adjacent to legal non-conforming duplex properties, many of which are in the process of being renovated or rebuilt.

# **Connectivity:**

The property is fronted by N. Clearwater Circle.



### Landscaping and Buffering:

No specific provisions for