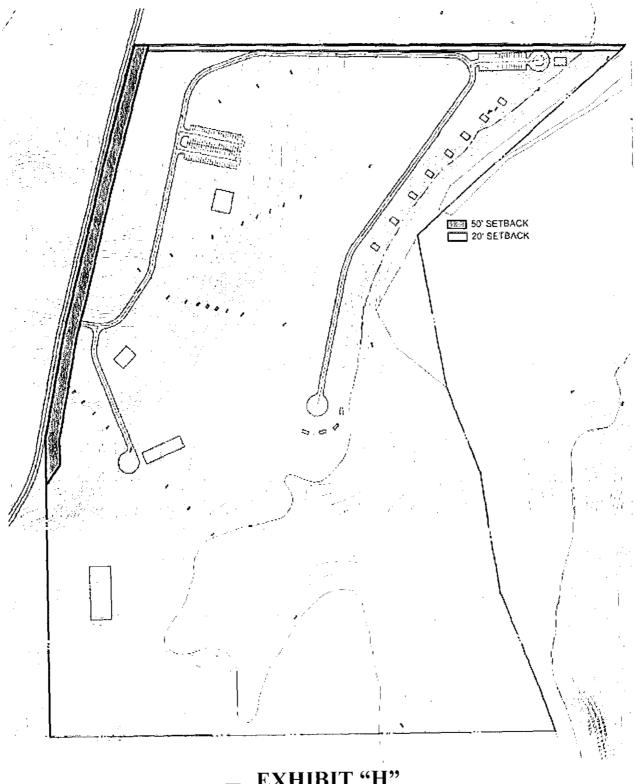

#### PART 1 - BASIC SERVICES

The objective of this Scope of Services is to full site grading, roadway design, as well as storm water collection and conveyance design for the proposed Municipal Campus and the five proposed commercial lots to the east and south of the Campus. The development area is approximately 42 acres. The site will be regulated by design standards of the City of Ozark. Roadways will be both public and private with the public roadway design to meet City of Ozark design standards. Engineer will also assist Client with preparation of bid documents, cost estimates, solicitation of bidders, attend the bid opening, and assist with contract preparation by the contractor.

#### Task 4 – ROADWAY DESIGN

- A. Consultant shall prepare plan and profile sheets, typical sections, and x-sections for both the public roadway, between 25<sup>th</sup> St. and Hwy 14, and the private roadway, primarily looping around the government complex, for the development. The public roadway plans will be designed to City of Ozark standards and will be submitted to the City of Ozark for review.
- B. Engineer will extract six core samples from the existing roadway to verify construction meets current City of Ozark design standards.
- C. Consultant will prepare a Traffic Impact Study (TIS) for the development. The TIS will be submitted to the City of Ozark and MoDOT for their review and assessment of the public roadway connections at 25<sup>th</sup> Street and at Hwy 14. At this time, it is not anticipated this development will require improvements to