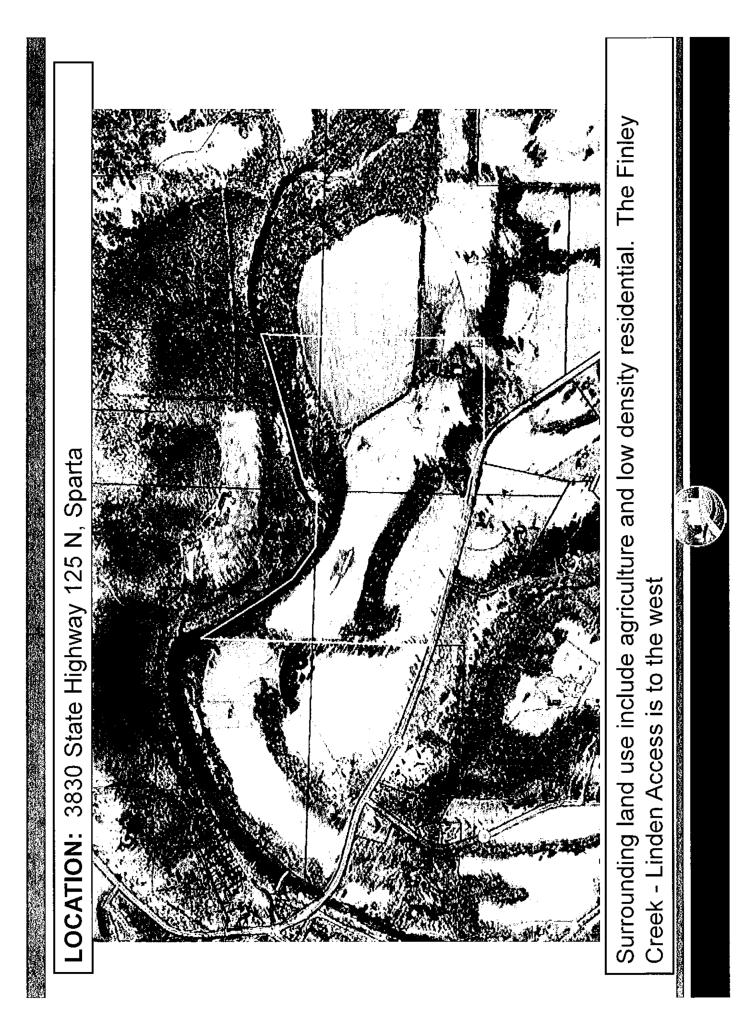

Commission to amend the final development plan.

Done this 6<sup>th</sup> day of December, 2022, at 10:45 a.m.

CHRISTIAN COUNTY COMMISSION

Ralph Phillips

Presiding Commissioner

Lynn/Morris

Commissioner, Eastern District

ABSENT

Hosea Bilyeu Commissioner, Western District

ATTEST:

Kay Browh County Clerk

23385-000\ 383506.doc

X 12/9/2022 Yes Dated:

<u>8-22</u> Yes\_<u>/</u> Dated:<u>/2</u>

Yes\_\_\_\_ Dated:\_\_\_\_\_

# PLANNING & DEVELOPMENT DEPARTMENT STAFF REPORT

**Request for Zoning Change - PUD** 

HEARING DATE: December 6, 2022

CASE NUMBER: 2022-0265

**APPLICANT: Lombardo Holdings 2, LLC** 

**REPRESENTATIVE: Chad C. Shook** 

**CURRENT ZONING: A-1 (Agriculture)** 

**PROPOSED ZONING: Planned Unit Development** 



1106 W. Jackson St., Ozark, MO 65721 (417) 581-7242







### **PROJECT DESCRIPTION**

The applicant is proposing a Planned Unit Development known as the "Finley River Outpost" in order to allow for a mixed-use event venue. The property is approximately 95 acres located along Missouri State Highway 125, east of Lindenlure Drive and is currently being used for agricultural and residential purposes.

The proposed development is a mix of uses including equestrian riding facilities and stables, saloon/welcome center, wedding/event center, pavilions, nightly rental cabins and glamping facilities (upscale camping).

The primary use will be a wedding venue. The wedding/event center will house indoor events, while the pavilion will be used for outdoor weddings. The cabins and glamping units will be used mostly by wedding guests. Horseback riding and