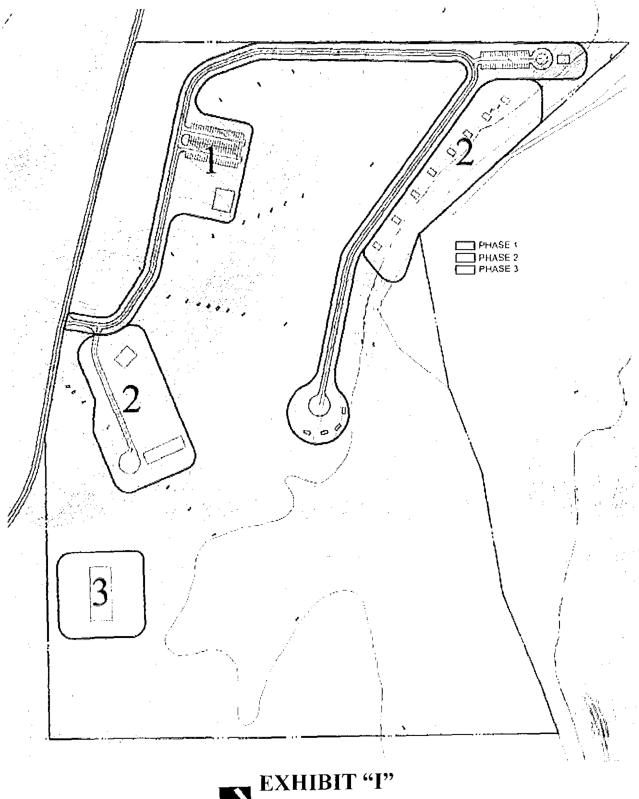

## <u>GHN</u>

The two documents from GHN Architects are for design services for the three initial buildings at the site. A recycle Center structure, a new maintenance and storage building, and a County Operations building which would be the future location of the onsite clinic, all departments located at 1106 W. Jackson and a relocated HR office.

The initial draft from GHN included three work orders (one for each structure). After reviewing the format and cost of the initial drafts with GHN, we were able to combine the two smaller projects into a single work order and reduce the cost by \$10,000. We were also able to re-work the pricing of the larger project to incorporate a "not to exceed" price of \$270,000 based on a fixed maximum building cost of \$5 million.