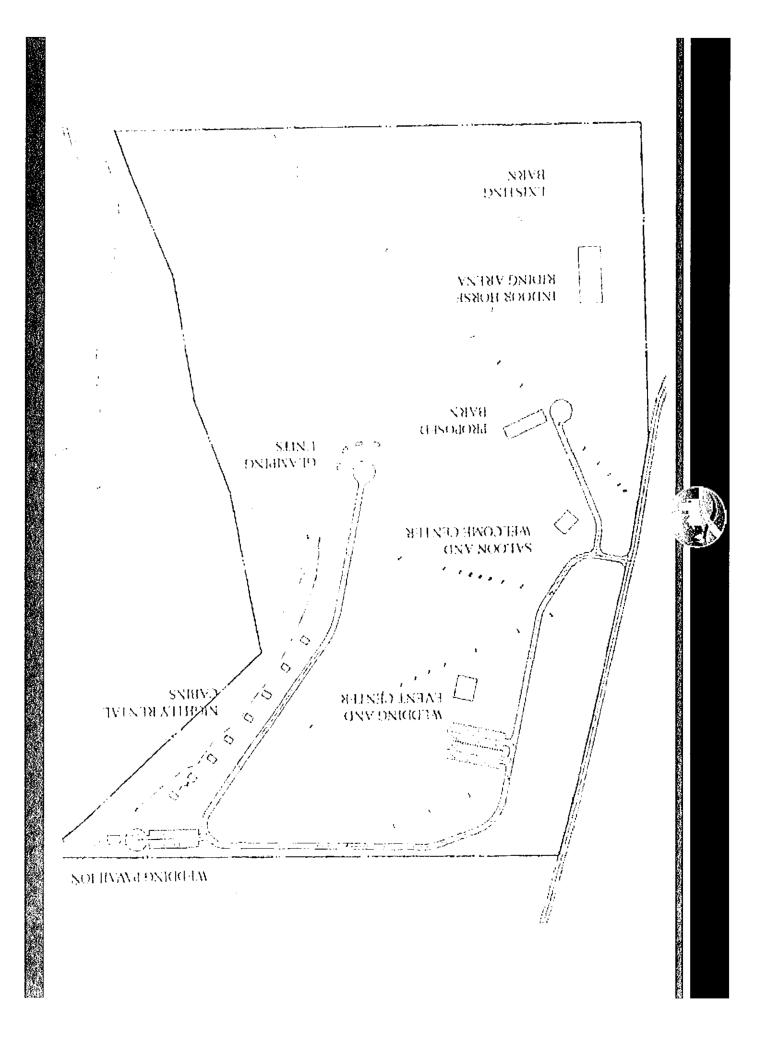

## Commissioners,

The documents associated with this agenda item are work orders for professional services related to development at the 2701 W. Jackson property.

## <u>GHN</u>

The two documents from GHN Architects are for design services for the three initial buildings at the site. A recycle Center structure, a new maintenance and storage building, and a County Operations building which would be the future location of the onsite clinic, all departments located at 1106 W. Jackson and a relocated HR office.

In summary, these documents authorize work which needs to be done in order to make progress toward preparing the property for construction of buildings for County use and also to make the outer lots ready to be marketed.