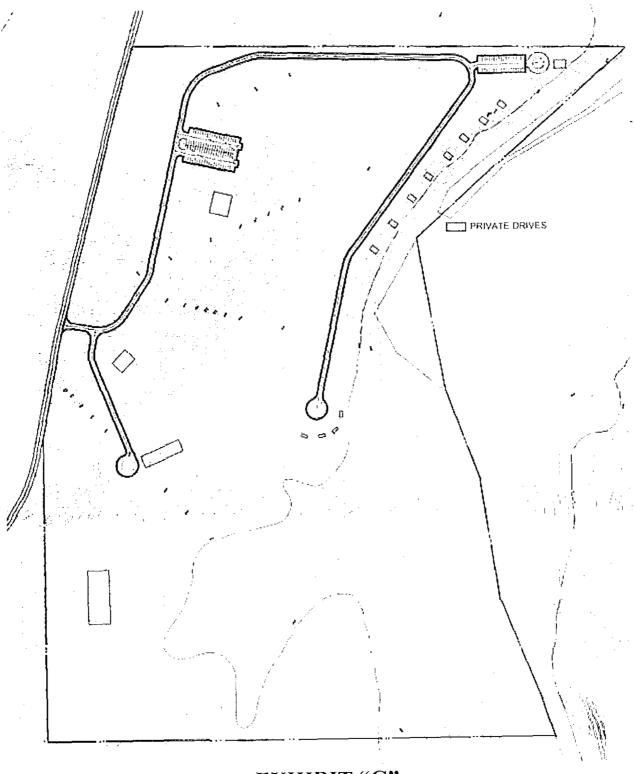

#### PART 1 - BASIC SERVICES

The objective of this Scope of Services is to full site grading, roadway design, as well as storm water collection and conveyance design for the proposed Municipal Campus and the five proposed commercial lots to the east and south of the Campus. The development area is approximately 42 acres. The site will be regulated by design standards of the City of Ozark. Roadways will be both public and private with the public roadway design to meet City of Ozark design standards. Engineer will also assist Client with preparation of bid documents, cost estimates, solicitation of bidders, attend the bid opening, and assist with contract preparation by the contractor.

#### Task 4 – ROADWAY DESIGN

- A. Consultant shall prepare plan and profile sheets, typical sections, and x-sections for both the public roadway, between 25<sup>th</sup> St. and Hwy 14, and the private roadway, primarily looping around the government complex, for the development. The public roadway plans will be designed to City of Ozark standards and will be submitted to the City of Ozark for review.
- B. Engineer will extract six core samples from the existing roadway to verify construction meets current City of Ozark design standards.
- C. Consultant will prepare a Traffic Impact Study (TIS) for the development. The TIS will be submitted to the City of Ozark and MoDOT for their review and assessment of the public roadway connections at 25<sup>th</sup> Street and at Hwy 14. At this time, it is not anticipated this development will require improvements to