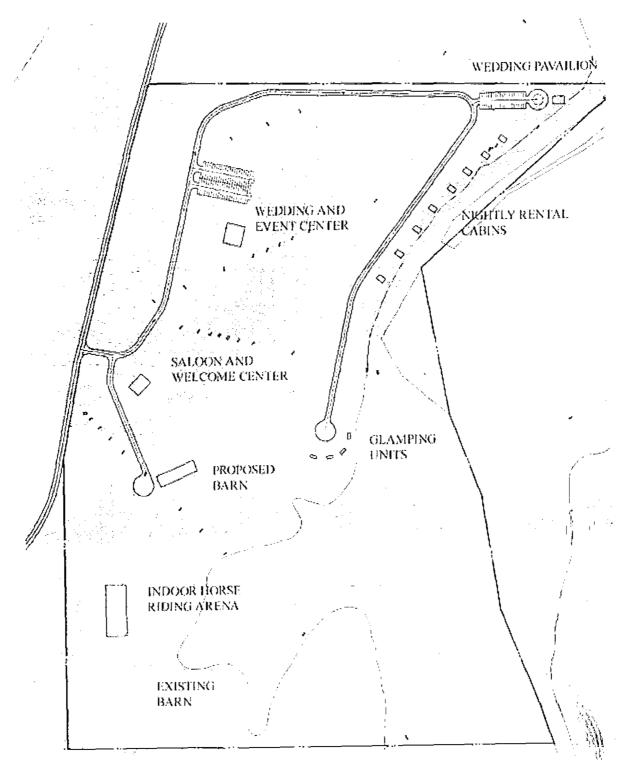

ERLY RIGHT-OF-WAY LINE OF M.S.H. #125 AS FOLLOWS: THENCE NORTHWESTERLY ALONG A NON-TANGENT SEGMENT OF A CURVE TO THE LEFT, 225,53 FEET (SAID CURVE HAVING A DELTA OF 21°26'27", HAVING A CHORD BEARING AND DISTANCE OF N 68°19'55" W, 224.22 FEET AND HAVING A RADIUS OF 602.69 FEET); THENCE N 79°03'08" W, A DISTANCE OF 117.40 FEET; THENCE N 10°56'52" E, A DISTANCE OF 10.00 FEET: THENCE N 79°03'08" W, A DISTANCE OF 250.00 FEET: THENCE S 10°56'52" W, A

DISTANCE OF 10.00 FEET; THENCE N 79°03'08" W, A DISTANCE OF 105.16 FEET; THENCE N 74°43'08" W, A DISTANCE OF 1148.32 FEET, TO THE NEW POINT OF BEGINNING, SAID TRACT CONTAINING 94.52 ACRES OF LAND, MORE



## EXHIBIT "A" PROJECT MASTER PLAN

YUNG DESIGN GROUP, INC. 197 Bear Den Cove, Galena, MO 65656 417-294-2143 bill@yungdesign.com

Page 10 of 19



## EXHIBIT "B" PROJECT MASTER PLAN (B&W)

YUNG DESIGN GROUP, INC. 197 Bear Den Cove, Galena, MO 65656 417-294-2143 bill@yungdesign.com

Page 11 of 19



Page 12 of 19



## EXHIBIT "D" TOPOGRAPHICAL MAP

YUNG DESIGN GROUP, INC. 197 Bear Den Cove, Galena, MO 65656 417-294-2143 bill@yungdesign.com

Page 13 of 19



## EXHIBIT "E" LAND USE MAP

YUNG DESIGN GROUP, INC. 197 Bear Den Cove, Galena, MO 65656 417-294-2143 bill@yungdesign.com

Page 14 of 19





YUNG DESIGN GROUP, INC. 197 Bear Den Cove, Galena, MO 65656 417-294-2143 bill@yungdesign.com

Page 15 of 19



## EXHIBIT "G" PRIVATE DRIVE MAP

YUNG DESIGN GROUP, INC. 197 Bear Den Cove, Galena, MO 65656 417-294-2143 bill@yungdesign.com

Page 16 of 19



### EXHIBIT "H" SETBACK MAP

YUNG DESIGN GROUP, INC. 197 Bear Den Cove, Galena, MO 65