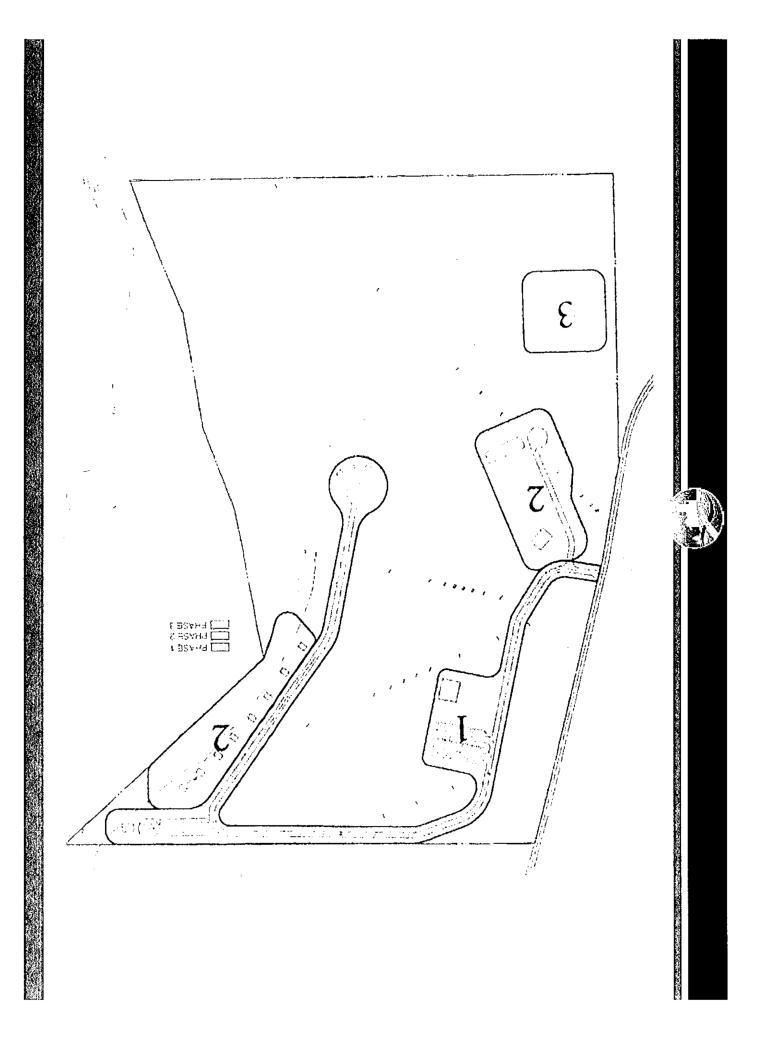

## **Project Description**

Customary Architectural and Engineering services for two buildings to be designed, bid, and constructed simultaneously under a single construction contract. The first is a new Recycling Center building. It is expected that the recycling building will be approximately 5,000 square feet, single story, consisting of a pre-engineered metal building with canopy and a dock. The facility will serve as a drop-off site for community recycling initiatives and the dock will double as a receiving area for the overall campus.

The second is a new Maintenance building. It is expected that the maintenance building will be approximately 5,000 square feet, single story, consisting of a pre-engineered metal building. The facility will serve as a storage building for the maintenance department.

## **Project Description**

Customary Architectural and Engineering services for a new Resource Management building. It is expected that the proposed building will be approximately 21,000 square feet, single story, with steel framed construction. The facility will house the Resource Management Department for Christian County, a lease suite for an Employee Health Clinic, and other related functions as defined by the Owner. The overall site design for this campus will be developed under separate contract, but GHN will work with the county's Civil Engineer to integrate this building's design, related parking, sidewalks, and immediately adjacent features.